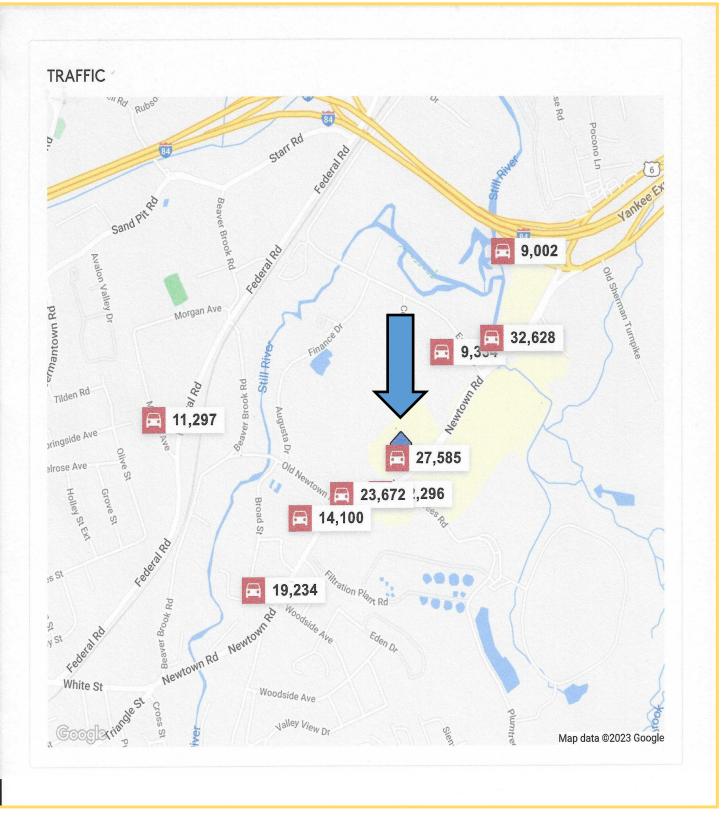

#### **PROPERTY DESCRIPTION**

- Located in a prime high traffic retail location at the entrance to a Stop & Shop anchored center
- Next to Burger King and McDonald's
- Across the street from Walmart, Marshall's, TJ Maxx and Home Goods
- 27,000 +/- traffic count
- Dedicated Traffic Signal at Entry
- Zoned Commercial
- 1/2 acre with 225 feet frontage on Newtown Road
- 22 Parking Spaces
- Taxes \$18,864