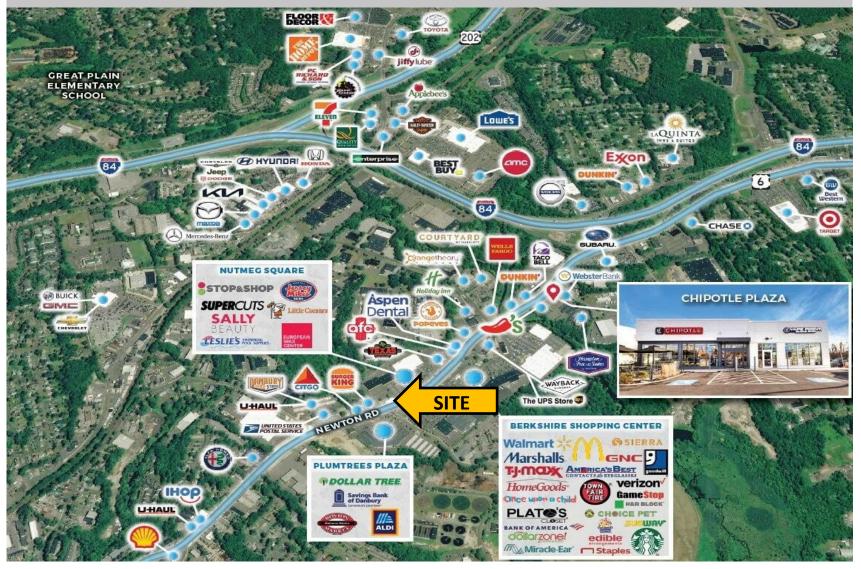

#### **PROPERTY DESCRIPTION**

- Located in a prime high traffic retail location at the entrance to a Stop & Shop anchored center
- Next to Burger King and McDonald's
- Across the street from Walmart, Marshall's, TJ Maxx and Home Goods
- 27,000 +/- traffic count
- Dedicated Traffic Signal at Entry
- Zoned Commercial
- 1/2 acre with 225 feet frontage on Newtown Road
- 22 Parking Spaces
- Taxes \$18,864