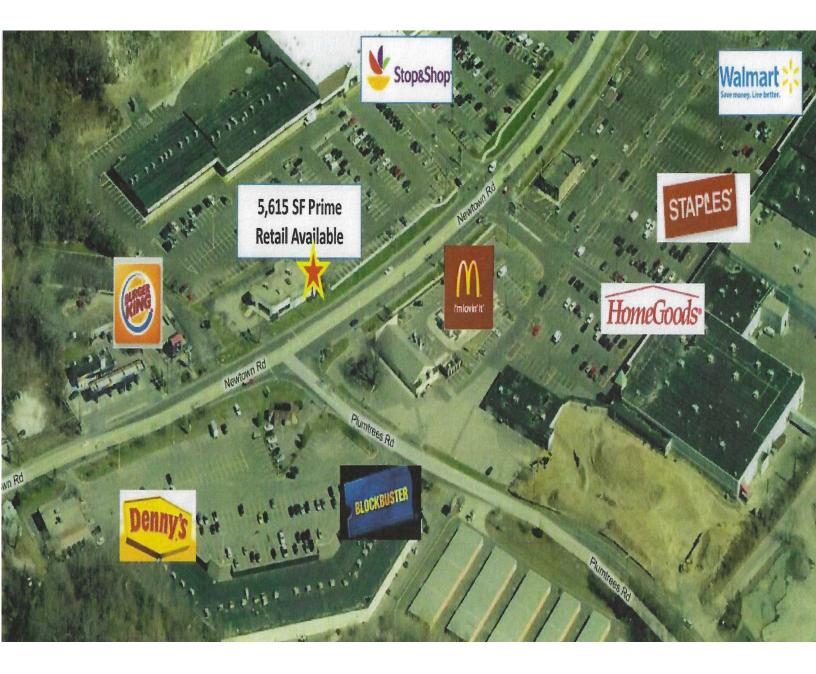

#### **PROPERTY DESCRIPTION**

- Located in a prime high traffic retail location at the entrance to a Stop & Shop anchored center
- Next to Burger King and McDonald's
- Across the street from Walmart, Marshall's, TJ Maxx and Home Goods
- 27,000 +/- traffic count
- Dedicated Traffic Signal at Entry
- Zoned Commercial
- 1/2 acre with 225 feet frontage on Newtown Road
- 22 Parking Spaces
- Taxes \$18,864