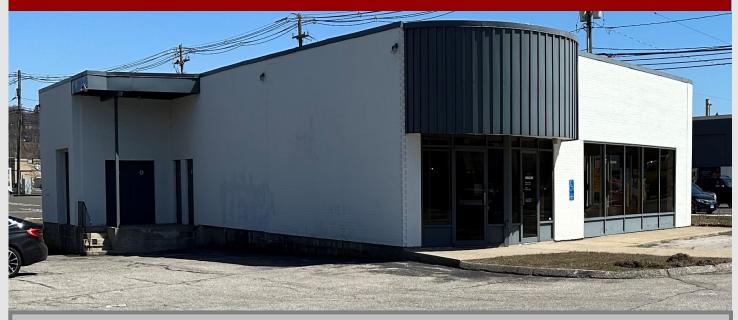

# *FOR SALE* 5,615 SF 68 Newtown Road, Danbury, CT \$1,695,000

#### **PROPERTY DESCRIPTION**

- Located in a prime high traffic retail location at the entrance to a Stop & Shop anchored center
- Next to Burger King and McDonald's
- Across the street from Walmart, Marshall's, TJ Maxx and Home Goods
- 27,000 +/- traffic count
- Dedicated Traffic Signal at Entry
- Zoned Commercial
- 1/2 acre with 225 feet frontage on Newtown Road
- 22 Parking Spaces
- Taxes \$18,864