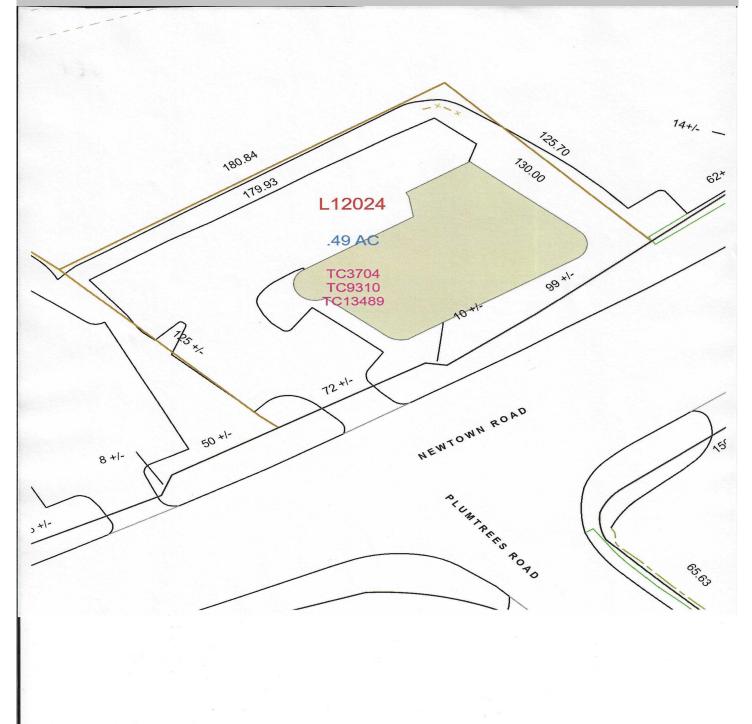

#### **PROPERTY DESCRIPTION**

- Located in a prime high traffic retail location at the entrance to a Stop & Shop anchored center
- Next to Burger King and McDonald's
- Across the street from Walmart, Marshall's, TJ Maxx and Home Goods
- 27,000 +/- traffic count
- Dedicated Traffic Signal at Entry
- Zoned Commercial
- 1/2 acre with 225 feet frontage on Newtown Road
- 22 Parking Spaces
- Taxes \$18,864